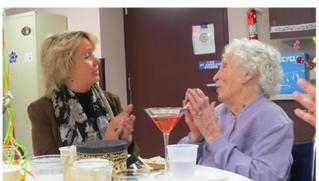

Kathleen, who relies on a wheelchair but is still sharp as a tack and extremely witty, celebrated her 113th birthday in February at the Centers at St. Camillus in Geddes, NY, where

she resides. It was an intimate event with close friends and acquaintances. Kathleen with a birthday cake, one of her favorite dinners, and her once a year Manhattan.

Kathleen Snavely enjoys a special meal and once-a-year Manhattan from Karen White. Photo: Courtesy of Laurie Black (from www.irishcentral.com)